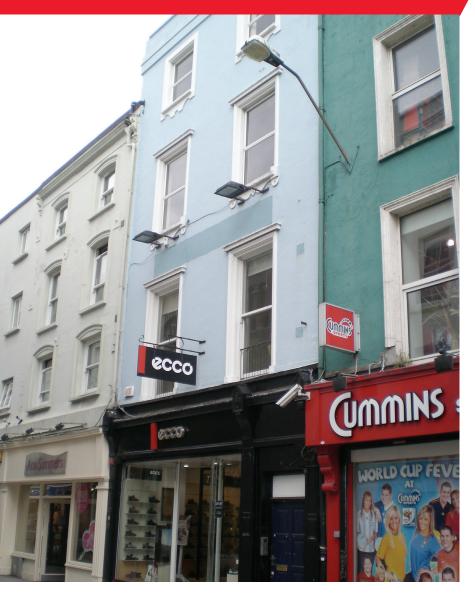

# 6 Princes Street, Cork

Upper Floor Offices 87 sq m / 936 sq ft approx.

#### The Location

The property is centrally located on Princes Street, a busy pedestrian street, linking Oliver Plunkett Street to Patrick Street.

The renowned English Market is adjacent to the premises.

### **Description**

The property comprises the second and third floors of a mid terrace 4 storey building with private office space, kitchen and toilets.