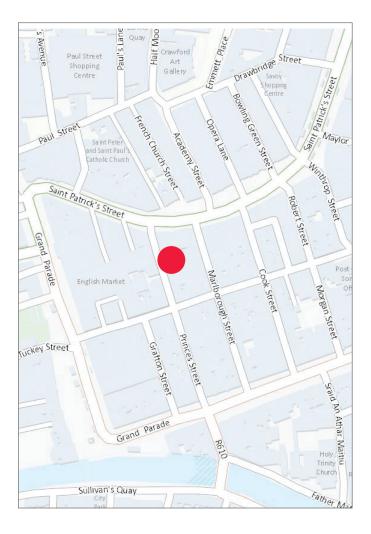

#### The Location

The property is centrally located on Princes Street, a busy pedestrian street, linking Oliver Plunkett Street to Patrick Street.

The renowned English Market is adjacent to the premises.